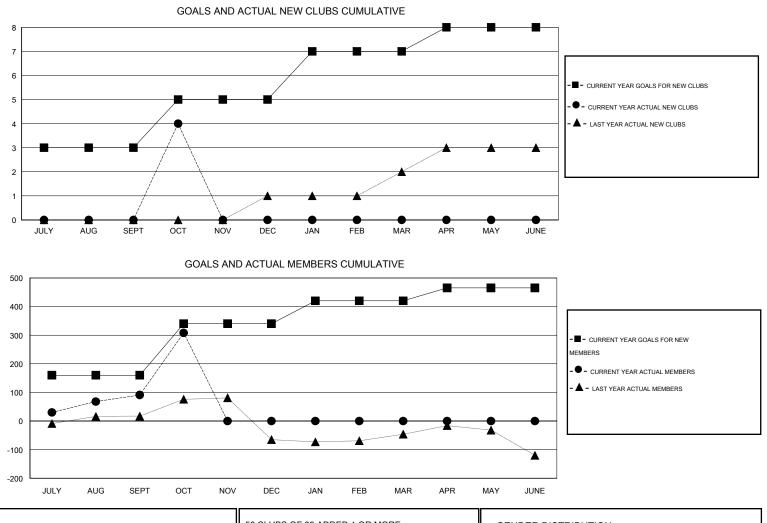

## GMT: ER GURUNATHAN

| Clubs<br>RESULTS FOR 2014-2015 |   |   |   |   | Members<br>RESULTS FOR 2014-2015 |     |     |    |     |
|--------------------------------|---|---|---|---|----------------------------------|-----|-----|----|-----|
|                                |   |   |   |   |                                  |     |     |    |     |
| JULY/AUG/SEPT                  | 3 | 0 | 0 | 0 | JULY/AUG/SEPT                    | 160 | 146 | 55 | 91  |
| OCT/NOV/DEC                    | 2 | 4 | 0 | 4 | OCT/NOV/DEC                      | 180 | 235 | 18 | 217 |
| JAN/FEB/MAR                    | 2 | 0 | 0 | 0 | JAN/FEB/MAR                      | 80  | 0   | 0  | 0   |
| APR/MAY/JUNE                   | 1 | 0 | 0 | 0 | APR/MAY/JUNE                     | 45  | 0   | 0  | 0   |